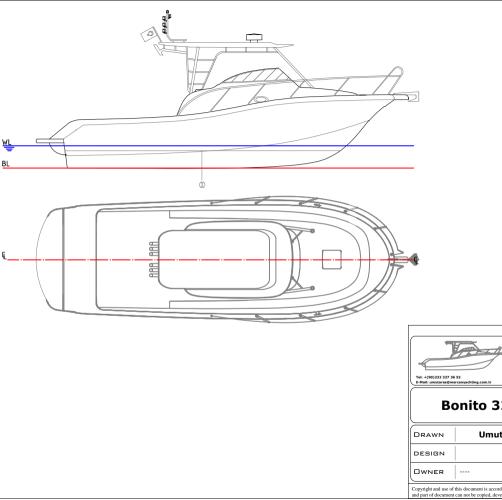

## PIRINCIPAL DIMENSIONS

| Overall Lenght(Loa)  | 9.90 m  |
|----------------------|---------|
| Hull Lenght(Lh)      | 8.91 m  |
| Beam                 | 3.30 m  |
| Deepth               | 1.30 m  |
| Draught              | 0.60 m  |
| Displacement (Empty) | 4250 kg |
| Displacement (Full)  | 5955 kg |
| Capacity             | 10      |
| Livewell Capacity    | 210 lt  |
| Fuel Tank            | 400 lt  |
| Fresh Water Tank     | 150 lt  |
| Holding Tank         | 65 lt   |