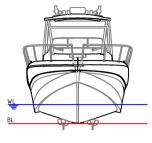

## PIRINCIPAL DIMENSIONS

| Overall Lenght(Loa)  | 9.50 m  |
|----------------------|---------|
| Hull Lenght(Lh)      | 8.91 m  |
| Beam                 | 3.30 m  |
| Deepth               | 1.30 m  |
| Draught              | 0.60 m  |
| Displacement (Empty) | 4000 kg |
| Displacement (Full)  | 5955 kg |
| Capacity             | 10      |
| Livewell Capacity    | 360 lt  |
| Fuel Tank            | 450 lt  |
| Fresh Water Tank     | 200 lt  |
| Holding Tank         | 65 lt   |