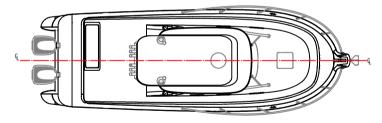

## PIRINCIPAL DIMENSIONS

| Overall Lenght(Loa)  | 9.50 m  |
|----------------------|---------|
| Hull Lenght(Lh)      | 8.91 m  |
| Beam                 | 3.30 m  |
| Deepth               | 1.30 m  |
| Draught              | 0.60 m  |
| Displacement (Empty) | 4000 kg |
| Displacement (Full)  | 5955 kg |
| Capacity             | 10      |
| Livewell Capacity    | 360 lt  |
| Fuel Tank            | 450 lt  |
| Fresh Water Tank     | 200 lt  |
| Holding Tank         | 65 lt   |

|        |                 | <u> </u> |                          |       |       |
|--------|-----------------|----------|--------------------------|-------|-------|
| DRAWN  | DRAWN Umut ARAS |          | General Arrangement Plan |       |       |
| DESIGN |                 | Dwg.No   |                          |       |       |
| DWNER  |                 | SCALE    | 1:1                      | SHEET | 01/01 |