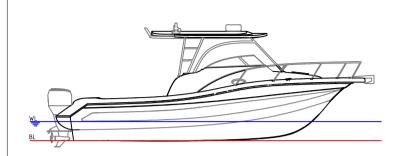

## PIRINCIPAL DIMENSIONS

| Overall Lenght(Loa)  | 9.50 m  |
|----------------------|---------|
| Hull Lenght(Lh)      | 8.91 m  |
| Beam                 | 3.30 m  |
| Deepth               | 1.30 m  |
| Draught              | 0.60 m  |
| Displacement (Empty) | 4000 kg |
| Displacement (Full)  | 5955 kg |
| Capacity             | 10      |
| Livewell Capacity    | 360 lt  |
| Fuel Tank            | 450 lt  |
| Fresh Water Tank     | 200 lt  |
| Holding Tank         | 65 lt   |